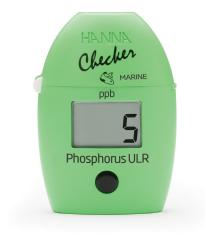

#### Phosphorus Ultra Low Range - HI736

Ideal for mixed reef tanks including SPS coral.

| Range                 | 0 to 200 ppb (phosphorus) or<br>0.000 to 0.613ppm (phosphate) |
|-----------------------|---------------------------------------------------------------|
| Accuracy (@25°C/77°F) | ±5 ppb ±5% of reading                                         |
| Resolution            | 1 ppb                                                         |
| Readout               | Parts per billion phosphorus                                  |
| Auto off              | after 3 minutes of non-use and<br>2 minutes after reading     |
| Starter reagents      | phosphorus ULR reagent starter<br>kit for 6 tests (HI736-0)   |
| Refill                | HI736-25                                                      |
|                       |                                                               |