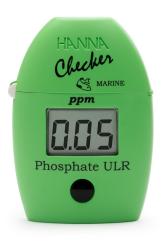

### Phosphate Ultra Low Range - HI774

### Phosphate Low Range - HI713

| Range                 | 0.00 to 0.90 ppm                                            |
|-----------------------|-------------------------------------------------------------|
| Accuracy (@25°C/77°F) | ±0.02 ppm ±5% of reading                                    |
| Resolution            | 0.01 ppm                                                    |
| Readout               | Parts per million phosphate                                 |
| Auto off              | after 7 minutes of non-use and<br>2 minutes after reading   |
| Starter reagents      | phosphate ULR reagent starter kit<br>for 10 tests (HI774-0) |
| Refill                | HI774-25                                                    |