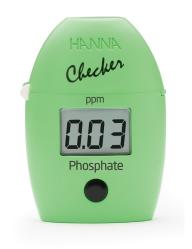

### Phosphate Low Range - HI713

| Range                 | 0.00 to 0.90 ppm                                            |
|-----------------------|-------------------------------------------------------------|
| Accuracy (@25°C/77°F) | ±0.02 ppm ±5% of reading                                    |
| Resolution            | 0.01 ppm                                                    |
| Readout               | Parts per million phosphate                                 |
| Auto off              | after 7 minutes of non-use and<br>2 minutes after reading   |
| Starter reagents      | phosphate ULR reagent starter kit<br>for 10 tests (HI774-0) |
| Refill                | HI774-25                                                    |

#### 0.00 to 2.50 ppm Range Accuracy (@25°C/77°F) ±0.04 ppm ±4% of reading Resolution 0.01 ppm Readout Parts-per-million phosphate Auto off after 3 minutes of non-use and 2 minutes after reading phosphate LR reagent starter kit for Starter reagents 6 tests (HI713-0) Refill HI713-25